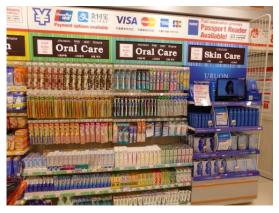

Additionally, we carry a rich variety of batteries, smartphone accessories, SD cards, and other convenience goods for use in Japan, as well as umbrellas, shampoo, toothpaste, and other daily necessities.

#### •Regarding Payment

Including payment using "UnionPay cards," China's widely used debit card, the store is equipped to accept "Alipay" electronic money as well. In addition, a "passport reader" has been installed in order to ensure accurate and reliable speedy service.

\* Photos are for illustrative purposes only.