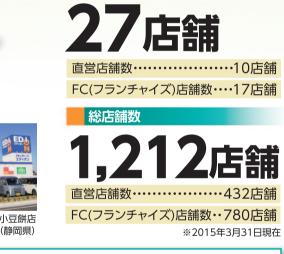

#### 出店状況

2014年度は「松山本店(愛媛県)」「ららぽーと和泉店(大阪府)」「フィルタウン浜松小豆餅店 (静岡県)」など家電直営店8店舗を新設し、「イオンタウン湖南店(滋賀県)」など3店舗を移転 しました。一方で家電直営店4店舗を閉鎖しました。非家電店舗は携帯電話専門店2店舗を 新設し、ホームセンター6店舗を株式会社カーマへ譲渡したことなどにより、9店舗を閉鎖し ました。フランチャイズ店舗は17店舗を新設し、14店舗を閉鎖したため3店舗の増加となり ました。2014年度末の店舗数は直営店432店舗とフランチャイズ店舗780店舗を含めて 1,212店舗となりました。