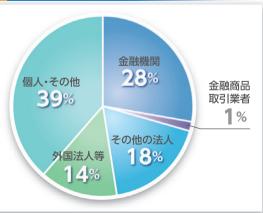

## 

株主構成比(%)

#### 主要株主情報

| 株主名                       | 持株数(千株) | 持株比率(%) |
|---------------------------|---------|---------|
| 株式会社LIXILグループ             | 8,961   | 8.58    |
| エディオングループ社員持株会            | 8,506   | 8.14    |
| 日本トラスティ・サービス信託銀行株式会社(信託口) | 4,779   | 4.57    |
| 株式会社ダイイチ                  | 4,449   | 4.26    |
| 日本マスタートラスト信託銀行株式会社(信託口)   | 3,473   | 3.32    |
| 久保 允誉                     | 2,018   | 1.93    |
| 第一生命保険株式会社                | 1,811   | 1.73    |
| エディオングループ取引先持株会           | 1,769   | 1.69    |
| 株式会社三菱東京UFJ銀行             | 1,692   | 1.62    |
| 住友生命保険相互会社                | 1,624   | 1.55    |