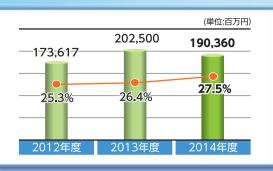

## EDION REPORT

連結損益計算書

のポイント

| 自)         |         |        | (単位:百万円 |        |
|------------|---------|--------|---------|--------|
|            | 2013年度  | 売上比    | 2014年度  | 売上比    |
| 売上高        | 766,699 | 100.0% | 691,216 | 100.0% |
| 売上総利益      | 202,500 | 26.4%  | 190,360 | 27.5%  |
| 販売費及び一般管理費 | 188,780 | 24.6%  | 179,614 | 26.0%  |
| 営業利益       | 13,720  | 1.8%   | 10,745  | 1.6%   |
| 経常利益       | 14,883  | 1.9%   | 11,118  | 1.6%   |
| 当期純利益      | 5,149   | 0.7%   | 4,929   | 0.7%   |
|            |         |        |         | 1      |

売上総利益率は、27.5%となり、前年同期から1.1% 改善いたしました。これは、4K対応テレビや省エネ家 電など高付加価値の商品が好調であったことなどに よるものです。売上総利益額では、売上が減少したこ とにより、前年同期から121億円減少し、1.903億円 となりました。

売上総利益

販売費及び

一般管理費

販売費及び一般管理費は、前年同期から91億円減少 し、1.796億円となりました。これは、売上減少にとも なう販売費などの減少があったほか、経費の抑制に 努めたことによるものです。