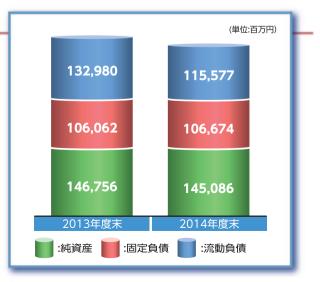

#### ポイント

負債・ 負債は、2013年度末と比較し167億90百万円減少 純資産の部 し、2.222億52百万円となりました。これは短期借入金 の大幅な純増加があったものの、支払手形及び買掛金 や、未出荷残高の減少により流動負債のその他(前受金)が減少したこと等 から、結果として流動負債の減少が174億2百万円あったことと、長期借入 金の返済があったものの、転換社債型新株予約権付社債の発行等により 固定負債の増加が6億12百万円あったことによるものです。

純資産は、2013年度末と比較し16億70百万円減少し、1,450億86百万 円となりました。これは当期純利益が49億29百万円あったことと、自己株 式の取得が49億99百万円、配当金の支払が24億20百万円あったこと等 によるものです。

4

3