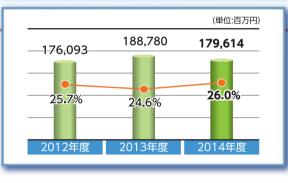

## EDION REPORT

連結損益計算書

のポイント

| 自)         |         |        | (単位:百万円 |        |
|------------|---------|--------|---------|--------|
|            | 2013年度  | 売上比    | 2014年度  | 売上比    |
| 売上高        | 766,699 | 100.0% | 691,216 | 100.0% |
| 売上総利益      | 202,500 | 26.4%  | 190,360 | 27.5%  |
| 販売費及び一般管理費 | 188,780 | 24.6%  | 179,614 | 26.0%  |
| 営業利益       | 13,720  | 1.8%   | 10,745  | 1.6%   |
| 経常利益       | 14,883  | 1.9%   | 11,118  | 1.6%   |
| 当期純利益      | 5,149   | 0.7%   | 4,929   | 0.7%   |
|            |         |        |         | 1      |

売上総利益率は、27.5%となり、前年同期から1.1% 改善いたしました。これは、4K対応テレビや省エネ家 電など高付加価値の商品が好調であったことなどに よるものです。売上総利益額では、売上が減少したこ とにより、前年同期から121億円減少し、1.903億円 となりました。

売上総利益

販売費及び

一般管理費

販売費及び一般管理費は、前年同期から91億円減少 し、1.796億円となりました。これは、売上減少にとも なう販売費などの減少があったほか、経費の抑制に 努めたことによるものです。