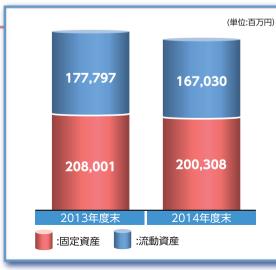

ポイント

固定資産の売却や繰延税金資産の取り

崩し等による固定資産の減少が76億93

百万円あったことによるものです。

総資産は、2013年度

末と比較し184億61

百万円減少し、3.673

ポイント 🔪

資産の部 連結貸借対照表 億38百万円となりました。これは商品及 び製品が増加したものの、現金及び預金 のポイント や受取手形及び売掛金の減少等による流 動資産の減少が107億67百万円あった ことと、建物及び構築物や土地等の有形